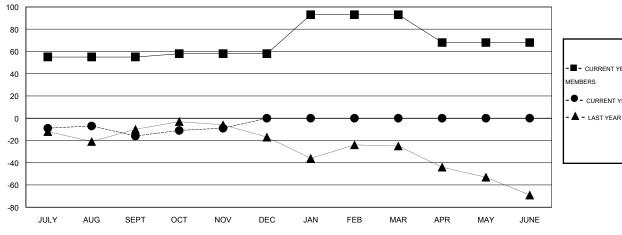

#### GOALS AND ACTUAL MEMBERS CUMULATIVE

| - ■ - CURRENT YEAR GOALS FOR NEW  |
|-----------------------------------|
| MEMBERS                           |
| - ● - CURRENT YEAR ACTUAL MEMBERS |
| - ▲ - LAST YEAR ACTUAL MEMBERS    |
|                                   |
|                                   |
|                                   |